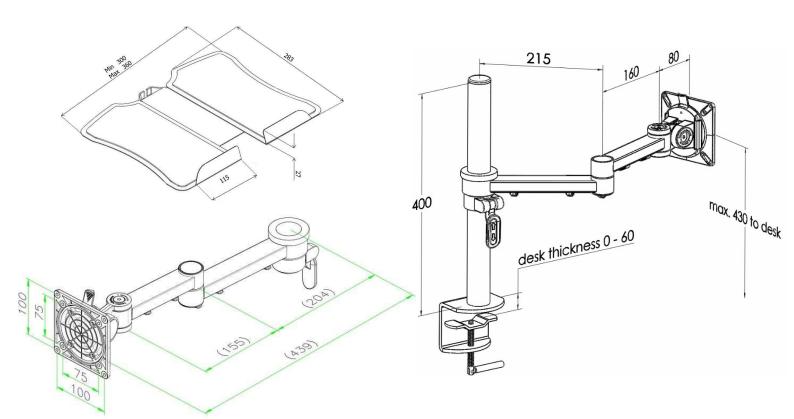

# XSTREAM dual beam with standard clamp post and laptop attachment

## **Product Dimensions**

| Product code      | XSTREAM2PMCOMB05                                    |     |
|-------------------|-----------------------------------------------------|-----|
| Clamp             | Max desk depth 60mm                                 |     |
| Post              | 400mm                                               |     |
| Arms              | Max 460mm extension                                 |     |
| VESA              | 75mm & 100mm VESA compli                            | ant |
| Height adjustment | Max height adjustment 300mi                         | m   |
| Tilt              | 85 degrees up / 85 degrees down (170 degrees total) |     |
| Laptop holder     | W: 300mm-360mm, D: 283mm                            |     |

## **Additional Information**

2 dual beam height adjustable arms with standard clamp

Laptop holder attachment with VESA fitting

Cable management

Colour options available:

Silver - XSTREAM2PMCOMB05S - RAL code 9006