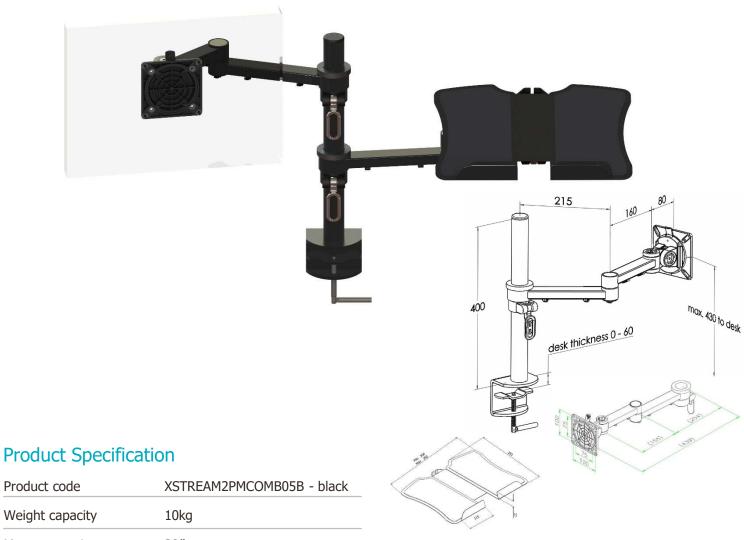

# XSTREAM dual beam with standard clamp post and laptop attachment

| Product code          | XSTREAM2PMCOMB05B - black                           |  |
|-----------------------|-----------------------------------------------------|--|
| Weight capacity       | 10kg                                                |  |
| Max screen size       | 30"                                                 |  |
| Max forward extension | 460mm                                               |  |
| VESA                  | 75mm & 100mm VESA compliant                         |  |
| Movement              | Height adjustment, tilt, swivel, rotation and reach |  |
| Height adjustment     | Max height adjustment 380mm from desk top           |  |
| Fixings               | Supplied with standard clamp for 0-60mm thick desk  |  |

## **Additional Information**

| Two dual beam arms with manual height adjustment     |  |  |  |
|------------------------------------------------------|--|--|--|
| Laptop holder attachment with VESA fitting           |  |  |  |
| Additional +/- 70mm available with ratchet mechanism |  |  |  |
| Lockable quick release VESA function                 |  |  |  |
| Compact – folds back into a space of 40mm            |  |  |  |